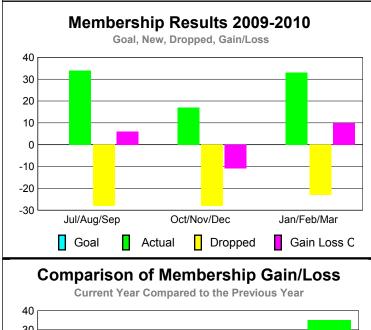

# Club Results 2009-2010 Goal, New, Dropped, Gain/Loss O -0.2 -0.4 -0.6 -0.8 -1 Jul/Aug/Sep Oct/Nov/Dec Jan/Feb/Mar Goal Actual Dropped Gain Loss C

## YTD Status Quo Clubs 2009-2010

| <u>MEMBERSHIP</u> |                            |                              |                                  |                                 |                                 |
|-------------------|----------------------------|------------------------------|----------------------------------|---------------------------------|---------------------------------|
|                   | <u>Membership</u> Results  |                              |                                  |                                 | <u>Membership</u>               |
|                   | 2009-2010                  |                              |                                  |                                 | 2008-2009                       |
| Month             | Net<br>Memb<br><u>Goal</u> | Actual<br>New<br><u>Memb</u> | Actual<br>Dropped<br><u>Memb</u> | Gain/<br>Loss of<br><u>Memb</u> | Gain/<br>Loss of<br><u>Memb</u> |
| Jul/Aug/Sep       | 0                          | 34                           | -28                              | 6                               | -13                             |
| Oct/Nov/Dec       | 0                          | 17                           | -28                              | -11                             | -28                             |
| Jan/Feb/Mar       | 0                          | 33                           | -23                              | 10                              | 35                              |
| Totals            | 0                          | 84                           | -79                              | 5                               | -6                              |