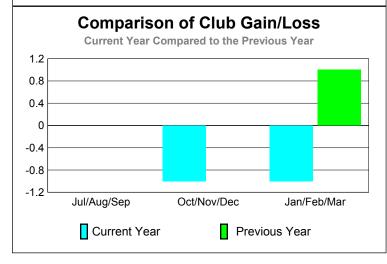

### **Club** Results Clubs 2008-2009 2009-2010 New Actual Actual Gain/ Gain/ Club New **Dropped** Loss of Loss of Month Goal Clubs Clubs Clubs Clubs Jul/Aug/Sep 0 0 0 0 0 Oct/Nov/Dec 0 0 -1 -1 0 Jan/Feb/Mar -1