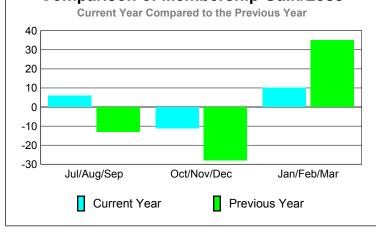

## YTD Status Quo Clubs 2009-2010

| <u>MEMBERSHIP</u> |                            |                              |                                  |                                 |                                 |
|-------------------|----------------------------|------------------------------|----------------------------------|---------------------------------|---------------------------------|
|                   | <u>Membership</u> Results  |                              |                                  |                                 | <u>Membership</u>               |
|                   | 2009-2010                  |                              |                                  |                                 | 2008-2009                       |
| Month             | Net<br>Memb<br><u>Goal</u> | Actual<br>New<br><u>Memb</u> | Actual<br>Dropped<br><u>Memb</u> | Gain/<br>Loss of<br><u>Memb</u> | Gain/<br>Loss of<br><u>Memb</u> |
| Jul/Aug/Sep       | 0                          | 34                           | -28                              | 6                               | -13                             |
| Oct/Nov/Dec       | 0                          | 17                           | -28                              | -11                             | -28                             |
| Jan/Feb/Mar       | 0                          | 33                           | -23                              | 10                              | 35                              |
| Totals            | 0                          | 84                           | -79                              | 5                               | -6                              |